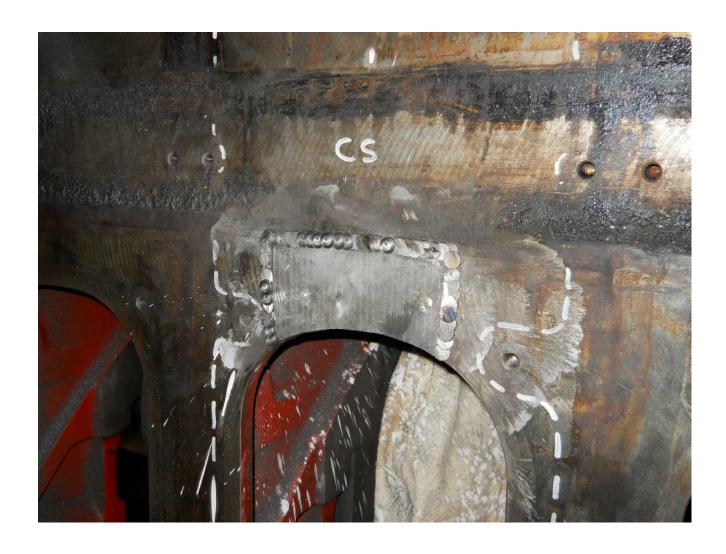

The damaged area has been cut out to accept new casting.

New casting fit in place and stitched with C3 Castmaster pins.

L20 locks installed around the repair for additional strength.

Set up and machine inspection window seal surface at exhaust side and cam box side.

## Exhaust side interior: