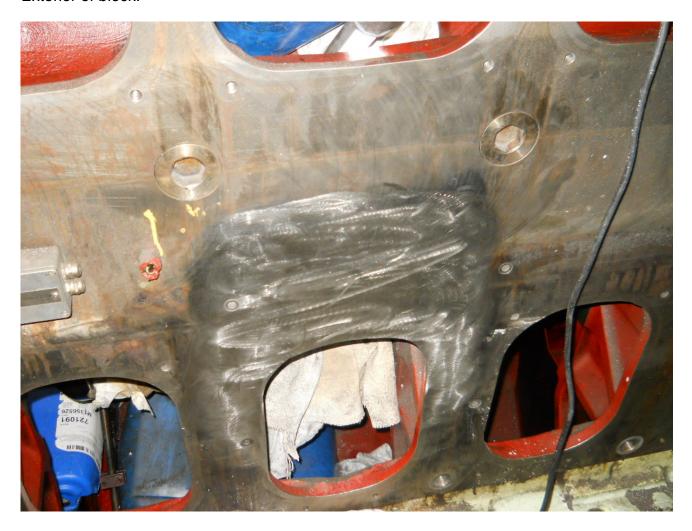

Hand finish and completed interior and exterior of the block.

# Exterior of block: