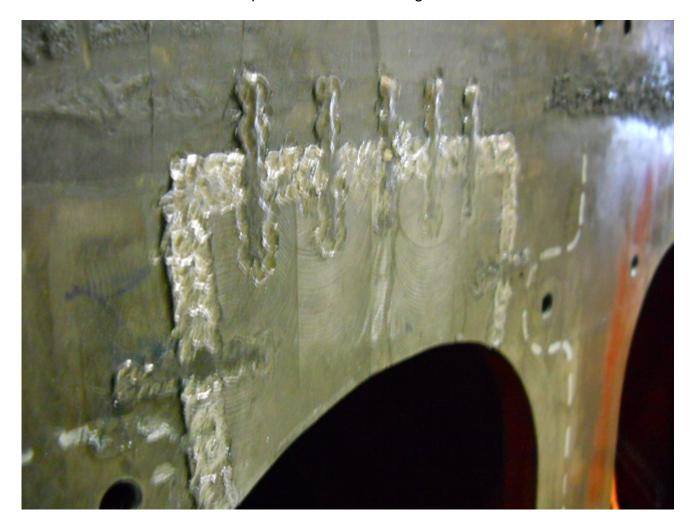

The damaged area has been cut out to accept new casting.

New casting fit in place and stitched with C3 Castmaster pins.

L20 locks installed around the repair for additional strength.

Set up and machine inspection window seal surface at exhaust side and cam box side.

#### Exterior side of block: