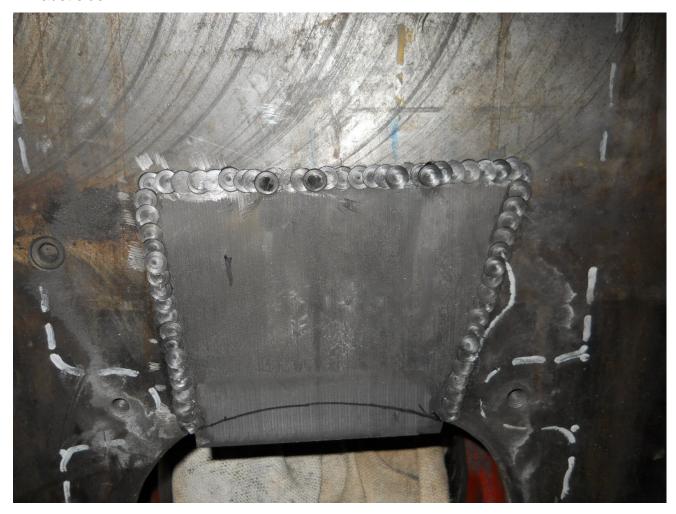

The damaged area has been cut out to accept new casting.

New casting fit in place and stitched with C3 Castmaster pins.

L20 locks installed around the repair for additional strength.

Set up and machine inspection window seal surface at exhaust side and cam box side.

#### Cam side interior: