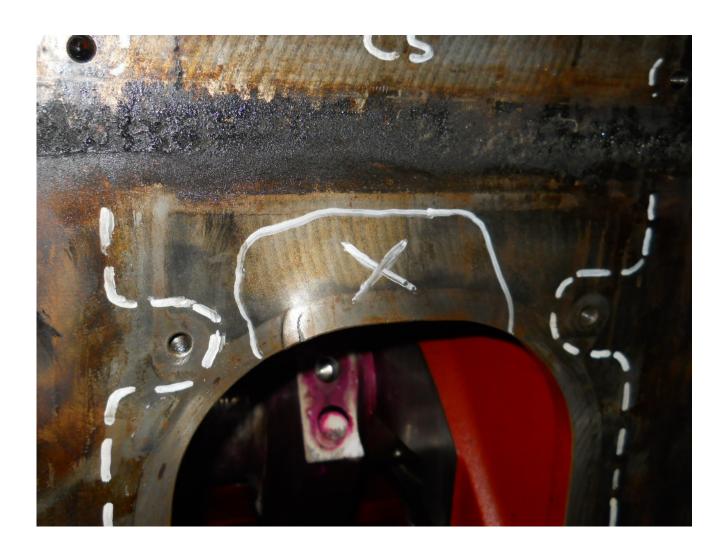

# Final Report

Date 12/18/2012

Inspection door exhaust side broken out, measuring 6 x 8 cm.

Required: Cutting out the damage area of cam side and exhaust side and installing new section of casting. Metal stitch with C3 Castmaster stitching pins and installing L20 locks around the joint line of new casting for additional strength.

## Exhaust side interior: