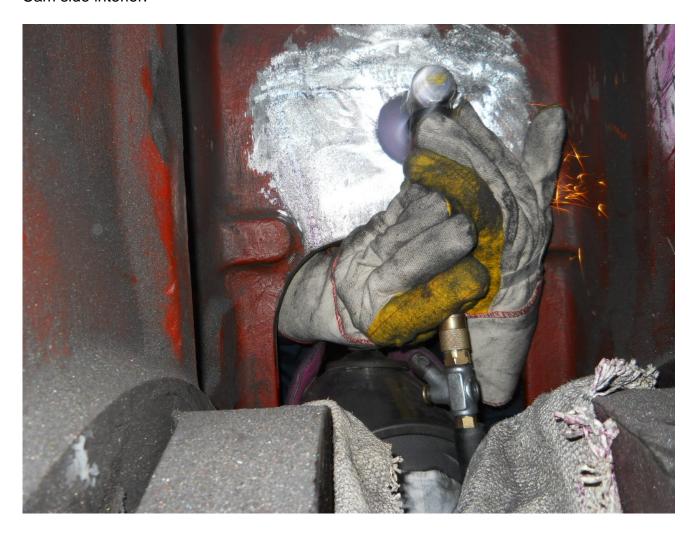

The damaged area has been cut out to accept new casting.

New casting fit in place and stitched with C3 Castmaster pins.

L20 locks installed around the repair for additional strength.

Set up and machine inspection window seal surface at exhaust side and cam box side.

Hand finish and completed interior and exterior of the block.

#### Cam side interior: