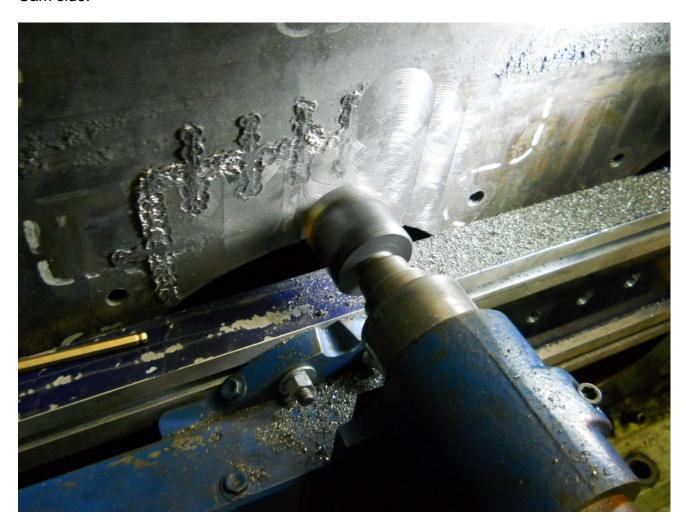

The damaged area has been cut out to accept new casting.

New casting fit in place and stitched with C3 Castmaster pins.

L20 locks installed around the repair for additional strength.

Set up and machine inspection window seal surface at exhaust side and cam box side.

Hand finish and completed interior and exterior of the block.

# Exterior of block: