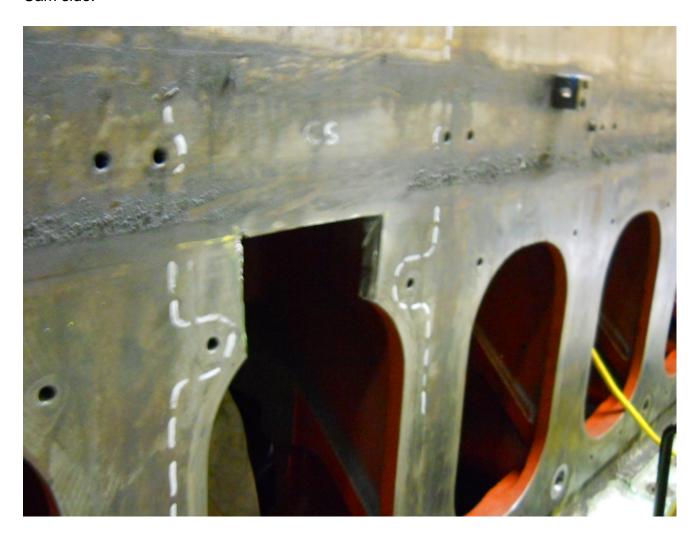

# Final Report

Date 12/18/2012

Inspection door exhaust side broken out, measuring 6 x 8 cm.

Required: Cutting out the damage area of cam side and exhaust side and installing new section of casting. Metal stitch with C3 Castmaster stitching pins and installing L20 locks around the joint line of new casting for additional strength.

The damaged area has been cut out to accept new casting.

New casting fit in place and stitched with C3 Castmaster pins.

L20 locks installed around the repair for additional strength.

Set up and machine inspection window seal surface at exhaust side and cam box side.