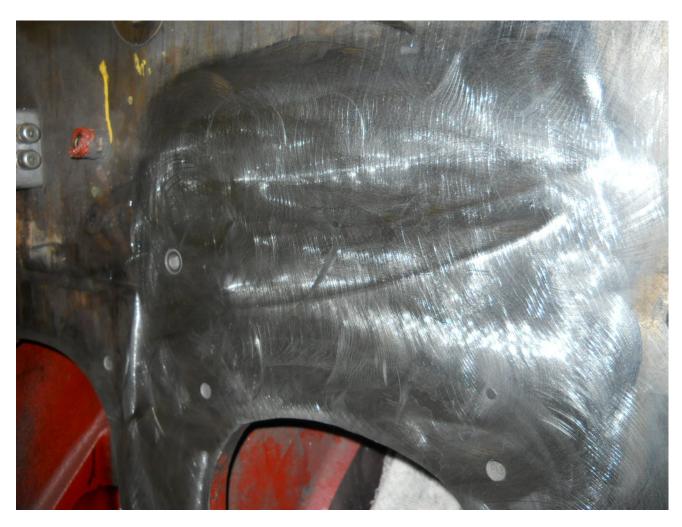

Hand finish and completed interior and exterior of the block.

# Exterior of block: