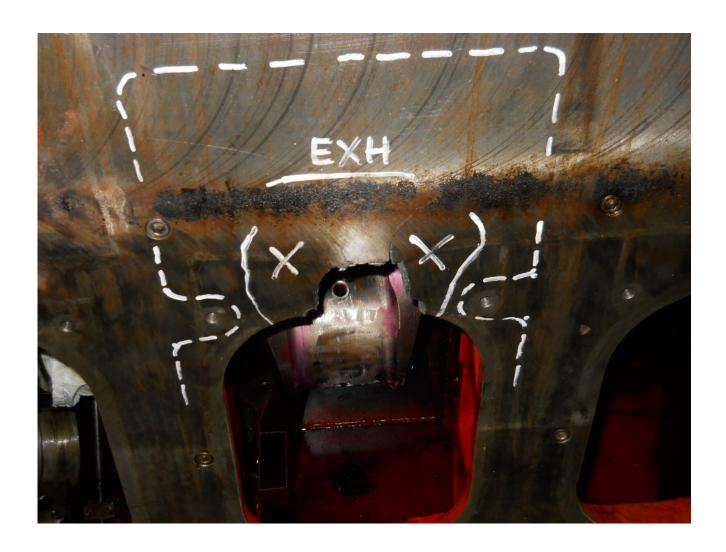

800-736-8261 209 632-2345 Fax 209-632-1740 www.locknstitch.com

# Final Report

Date 12/18/2012

Inspection door exhaust side broken out, measuring 6 x 8 cm.

Required: Cutting out the damage area of cam side and exhaust side and installing new section of casting. Metal stitch with C3 Castmaster stitching pins and installing L20 locks around the joint line of new casting for additional strength.





The damaged area has been cut out to accept new casting.





New casting fit in place and stitched with C3 Castmaster pins.





L20 locks installed around the repair for additional strength.



Set up and machine inspection window seal surface at exhaust side and cam box side.





Hand finish and completed interior and exterior of the block.

#### Cam side interior:



## Exhaust side interior:



#### Exterior side of block:



# Exterior of block:



# Exterior of block: