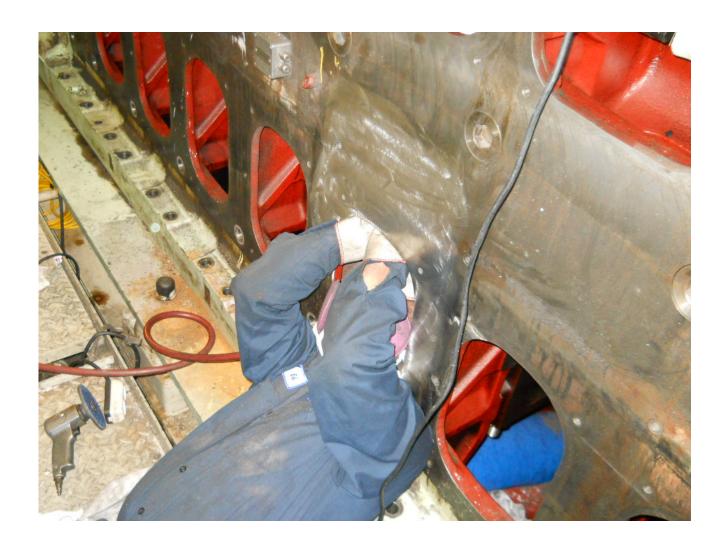

The damaged area has been cut out to accept new casting.

New casting fit in place and stitched with C3 Castmaster pins.

L20 locks installed around the repair for additional strength.

Set up and machine inspection window seal surface at exhaust side and cam box side.

Hand finish and completed interior and exterior of the block.