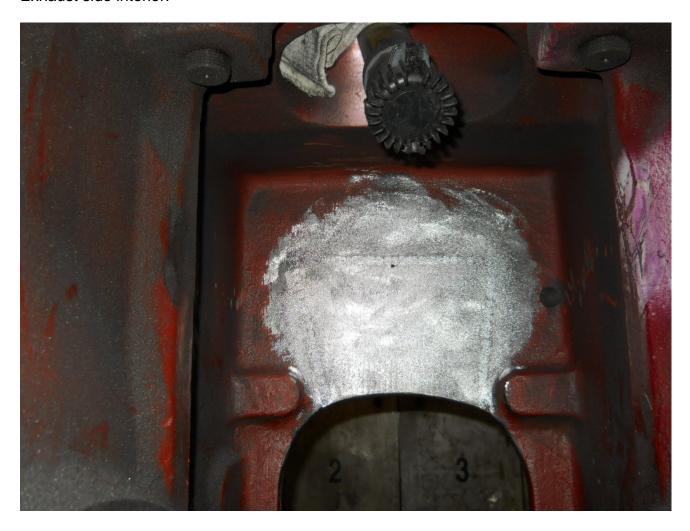

The damaged area has been cut out to accept new casting.

New casting fit in place and stitched with C3 Castmaster pins.

L20 locks installed around the repair for additional strength.

Set up and machine inspection window seal surface at exhaust side and cam box side.

Hand finish and completed interior and exterior of the block.

## Exhaust side interior: