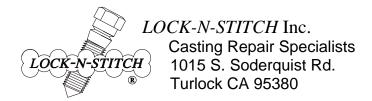

# Final Report

Date 12/18/2012

Inspection door exhaust side broken out, measuring 6 x 8 cm.

Required: Cutting out the damage area of cam side and exhaust side and installing new section of casting. Metal stitch with C3 Castmaster stitching pins and installing L20 locks around the joint line of new casting for additional strength.

## Exhaust side interior: