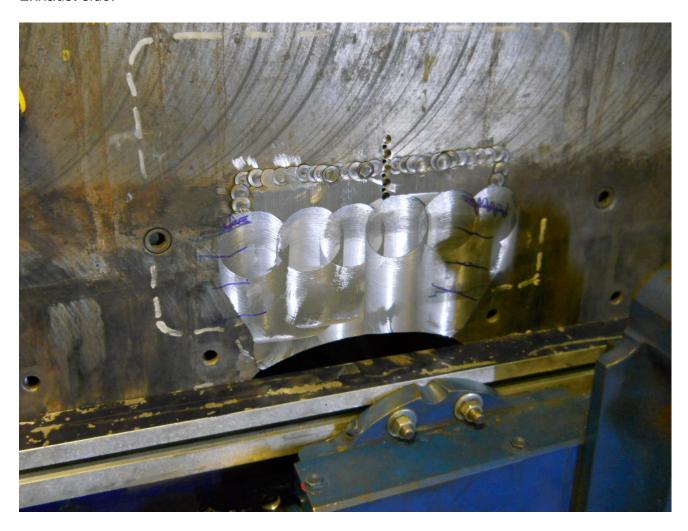

# Final Report

Date 12/18/2012

Inspection door exhaust side broken out, measuring 6 x 8 cm.

Required: Cutting out the damage area of cam side and exhaust side and installing new section of casting. Metal stitch with C3 Castmaster stitching pins and installing L20 locks around the joint line of new casting for additional strength.

The damaged area has been cut out to accept new casting.

New casting fit in place and stitched with C3 Castmaster pins.

L20 locks installed around the repair for additional strength.

Set up and machine inspection window seal surface at exhaust side and cam box side.

Hand finish and completed interior and exterior of the block.

# Exterior of block: